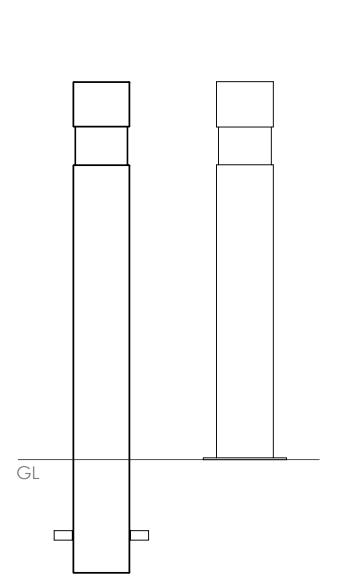

## **Bollards** | ASF 003 Square Steel Bollard

**Material:** 

1:10

**Dimension:** 

Height:

Standard Finish: Optional Finish: Ram Raid Options: Visibility Bands:

**Bespoke Options:** 

Manufactured in 275 carbon steel from recycled sources

As standard ASF square steel bollards are manufactured 150mmSQ Also available in 100mm and 200mmSQ. Other sizes available if required

Bollards are manufactured either 1200mm long (900mm above ground) or 1500mm long (1000mm above ground) All other bollard sizes are available if required

As standard ASF Steel Bollards are finished hot dip galvanised

Bollards can be polyester powder coated, nylon coated or wet painted

Bollards can be manufactured with inner heavy duty steel inserts or with loose cap for concrete infill