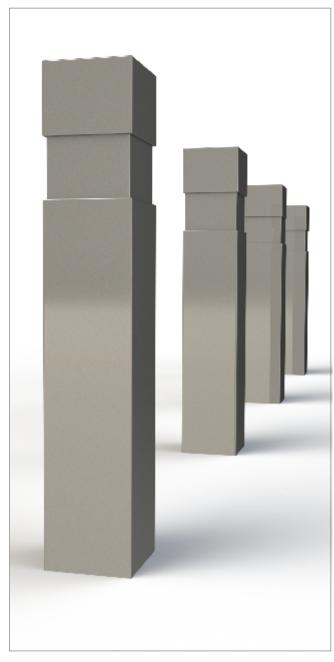

## **Bollards** | ASF 003 Square Steel Bollard

**Material:** 

1:10

**Dimension:** 

Height:

Standard Finish: Optional Finish: Ram Raid Options: Visibility Bands:

**Bespoke Options:** 

Manufactured in 275 carbon steel from recycled sources

As standard ASF Steel Bollards are finished hot dip galvanised

Bollards can be polyester powder coated, nylon coated or wet painted

Bollards can be manufactured with inner heavy duty steel inserts or with loose cap for concrete infill